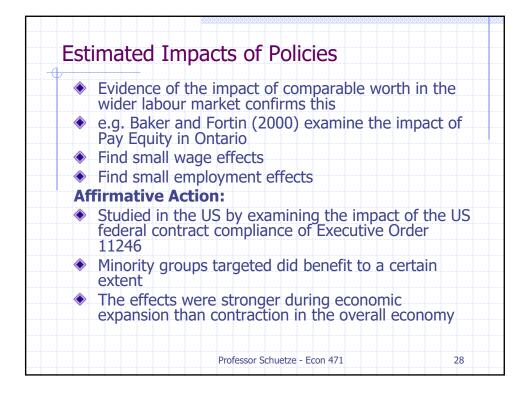

d Stratton (1997)                                                                                                                     |    |
| ····· | <ul> <li>Find hours of household work has a negative effect on<br/>women's wages</li> </ul>                                                    |    |
| 3.    | The occupational segregation of women into lower<br>paying jobs does not explain much of the earnings<br>differential                          | 5  |
| ٠     | Perhaps too coarse to measure segregation into lo wage firms and industries                                                                    | W- |
|       | Professor Schuetze - Econ 471                                                                                                                  | 18 |