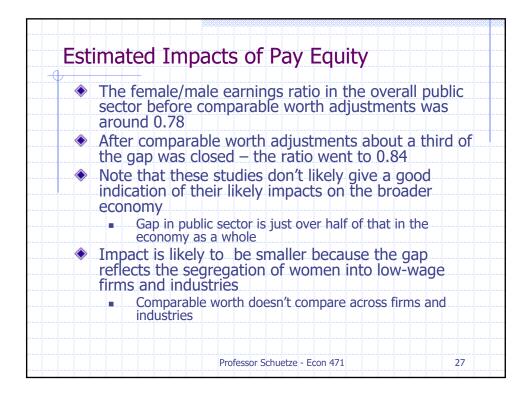

and Stratton (1997)                                                                                                                     |    |
| ····· | <ul> <li>Find hours of household work has a negative effect on<br/>women's wages</li> </ul>                                                    |    |
| 3.    | The occupational segregation of women into lower<br>paying jobs does not explain much of the earnings<br>differential                          | 5  |
| ٠     | Perhaps too coarse to measure segregation into lo wage firms and industries                                                                    | W- |
|       | Professor Schuetze - Econ 471                                                                                                                  | 18 |