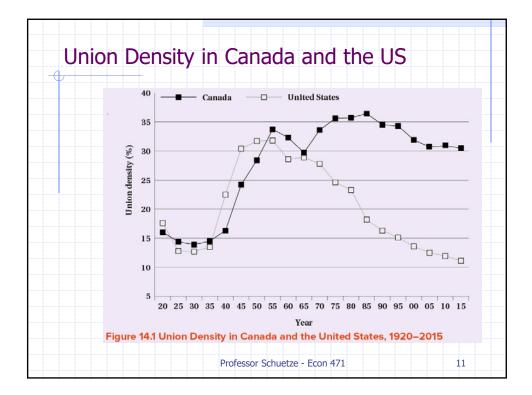

|                                                                   |                            | ship in Can                                                     |                                                                        |  |
|-------------------------------------------------------------------|----------------------------|-----------------------------------------------------------------|------------------------------------------------------------------------|--|
| TABLE 141 Union Membership and Union Density in Canada, 1920–2015 |                            |                                                                 |                                                                        |  |
| Year                                                              | Union Membership<br>(000s) | Union Membership as a<br>Percentage of Civilian Labour<br>Force | Union Membership as a<br>Percentage of Nonagricultural<br>Paid Workers |  |
| 1920                                                              | 374                        | 9.4                                                             | 16.0                                                                   |  |
| 1925                                                              | 271                        | 7.6                                                             | 14.4                                                                   |  |
| 1930                                                              | 322                        | 7.9                                                             | 13.9                                                                   |  |
| 1935                                                              | 281                        | 6.4                                                             | 14.5                                                                   |  |
| 1940                                                              | 362                        | 7.9                                                             | 16.3                                                                   |  |
| 1945                                                              | 711                        | 15.7                                                            | 24.2                                                                   |  |
| 1951*                                                             | 1029                       | 19.7                                                            | 28.4                                                                   |  |
| 1955                                                              | 1268                       | 23.6                                                            | 33.7                                                                   |  |
| 1960                                                              | 1459                       | 23.5                                                            | 32.3                                                                   |  |
| 1965                                                              | 1589                       | 23.2                                                            | 29.7                                                                   |  |
| 1970                                                              | 2173                       | 27.2                                                            | 33.6                                                                   |  |
| 1975                                                              | 2884                       | 29.9                                                            | 35.6                                                                   |  |
| 1980                                                              | 3397                       | 29.2                                                            | 35.7                                                                   |  |
| 1985                                                              | 3666                       | 28.3                                                            | 36.4                                                                   |  |
| 1990                                                              | 4031                       | 28.5                                                            | 34.5                                                                   |  |
| 1995                                                              | 4003                       | 27.0                                                            | 34.3                                                                   |  |
| 2000                                                              | 4058                       | 26.0                                                            | 32.2                                                                   |  |
| 2005                                                              | 4381                       | 25.5                                                            | 30.7                                                                   |  |
| 2010                                                              | 4645                       | 25.3                                                            | 30.8                                                                   |  |
| 2015                                                              | 4524                       | 23.6                                                            | 30.6                                                                   |  |