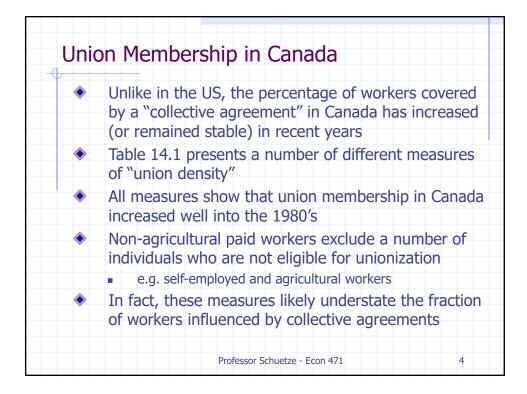

|                                                                   |                            | ship in Can                                                     |                                                                        |  |
|-------------------------------------------------------------------|----------------------------|-----------------------------------------------------------------|------------------------------------------------------------------------|--|
| TABLE 141 Union Membership and Union Density in Canada, 1920–2015 |                            |                                                                 |                                                                        |  |
| Year                                                              | Union Membership<br>(000s) | Union Membership as a<br>Percentage of Civilian Labour<br>Force | Union Membership as a<br>Percentage of Nonagricultural<br>Paid Workers |  |
| 1920                                                              | 374                        | 9.4                                                             | 16.0                                                                   |  |
| 1925                                                              | 271                        | 7.6                                                             | 14.4                                                                   |  |
| 1930                                                              | 322                        | 7.9                                                             | 13.9                                                                   |  |
| 1935                                                              | 281                        | 6.4                                                             | 14.5                                                                   |  |
| 1940                                                              | 362                        | 7.9                                                             | 16.3                                                                   |  |
| 1945                                                              | 711                        | 15.7                                                            | 24.2                                                                   |  |
| 1951*                                                             | 1029                       | 19.7                                                            | 28.4                                                                   |  |
| 1955                                                              | 1268                       | 23.6                                                            | 33.7                                                                   |  |
| 1960                                                              | 1459                       | 23.5                                                            | 32.3                                                                   |  |
| 1965                                                              | 1589                       | 23.2                                                            | 29.7                                                                   |  |
| 1970                                                              | 2173                       | 27.2                                                            | 33.6                                                                   |  |
| 1975                                                              | 2884                       | 29.9                                                            | 35.6                                                                   |  |
| 1980                                                              | 3397                       | 29.2                                                            | 35.7                                                                   |  |
| 1985                                                              | 3666                       | 28.3                                                            | 36.4                                                                   |  |
| 1990                                                              | 4031                       | 28.5                                                            | 34.5                                                                   |  |
| 1995                                                              | 4003                       | 27.0                                                            | 34.3                                                                   |  |
| 2000                                                              | 4058                       | 26.0                                                            | 32.2                                                                   |  |
| 2005                                                              | 4381                       | 25.5                                                            | 30.7                                                                   |  |
| 2010                                                              | 4645                       | 25.3                                                            | 30.8                                                                   |  |
| 2015                                                              | 4524                       | 23.6                                                            | 30.6                                                                   |  |