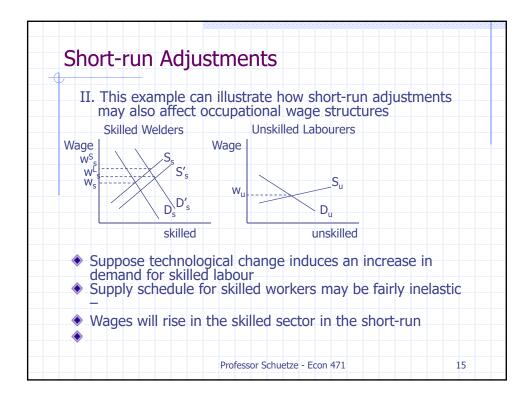

4   | Health and social assistance                        | 3.5    | -21.6   |  |  |
| Trade workers                                                        | 15.0       | -       | Accommodation<br>and food                           | 3.4    | -53.7   |  |  |
| Transportation and trade helpers                                     | 10.0       | -21.4   | Other services<br>(except public<br>administration) | 5.1    | -23.8   |  |  |
| Supervisors and<br>technicians (primary<br>and secondary<br>sectors) | 5.9        | -9.6    | Public<br>administration                            | 9.6    | 4.8     |  |  |
| Labourers                                                            | 3.0        | -27.5   |                                                     |        |         |  |  |