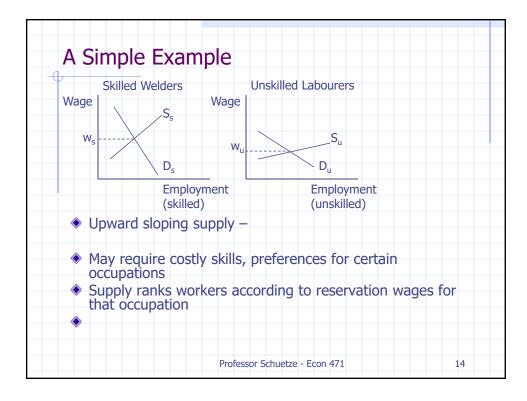

2.4   | Health and social assistance                        | 3.5    | -21.6   |  |  |
| Trade workers                                                        | 15.0       | -       | Accommodation<br>and food                           | 3.4    | -53.7   |  |  |
| Transportation and trade helpers                                     | 10.0       | -21.4   | Other services<br>(except public<br>administration) | 5.1    | -23.8   |  |  |
| Supervisors and<br>technicians (primary<br>and secondary<br>sectors) | 5.9        | -9.6    | Public<br>administration                            | 9.6    | 4.8     |  |  |
| Labourers                                                            | 3.0        | -27.5   |                                                     |        |         |  |  |